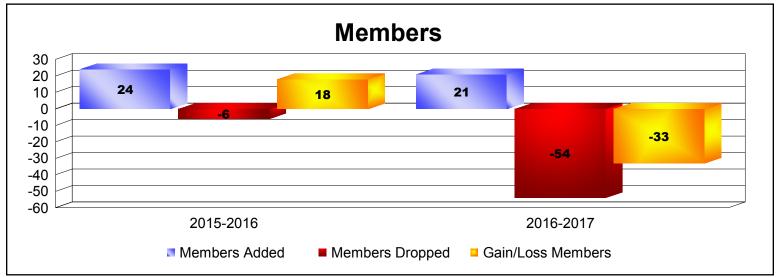

| Year      | New<br>Clubs | Dropped<br>Clubs | Gain/<br>Loss<br>Clubs | New<br>Members | Charter<br>Members | Reinstate<br>Members | Transfer<br>Members | Total<br>Member<br>Added | Total<br>Members<br>Dropped | Gain/<br>Loss<br>Members |
|-----------|--------------|------------------|------------------------|----------------|--------------------|----------------------|---------------------|--------------------------|-----------------------------|--------------------------|
| 2015-2016 | 1            | -1               | 0                      | 3              | 20                 | 1                    | 0                   | 24                       | -6                          | 18                       |
| 2016-2017 | 1            | -3               | -2                     | 1              | 20                 | 0                    | 0                   | 21                       | -54                         | -33                      |
| Average   | 1            | -2               | -1                     | 2              | 20                 | 1                    | 0                   | 23                       | -30                         | -8                       |