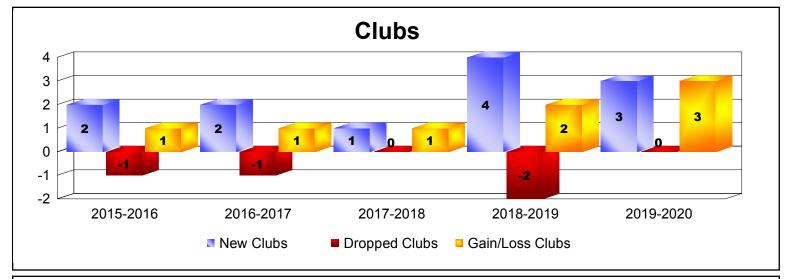

MBR0065 Page 1 of 2 1/6/2020 4:35:09AM

| Year      | New<br>Clubs | Dropped<br>Clubs | Gain/<br>Loss<br>Clubs | New<br>Members | Charter<br>Members | Reinstate<br>Members | Transfer<br>Members | Total<br>Member<br>Added | Total<br>Members<br>Dropped | Gain/<br>Loss<br>Members |
|-----------|--------------|------------------|------------------------|----------------|--------------------|----------------------|---------------------|--------------------------|-----------------------------|--------------------------|
| 2015-2016 | 2            | -1               | 1                      | 124            | 48                 | 3                    | 2                   | 177                      | -203                        | -26                      |
| 2016-2017 | 2            | -1               | 1                      | 240            | 48                 | 7                    | 0                   | 295                      | -168                        | 127                      |
| 2017-2018 | 1            | 0                | 1                      | 162            | 25                 | 13                   | 1                   | 201                      | -191                        | 10                       |
| 2018-2019 | 4            | -2               | 2                      | 180            | 96                 | 3                    | 0                   | 279                      | -175                        | 104                      |
| 2019-2020 | 3            | 0                | 3                      | 256            | 114                | 10                   | 0                   | 380                      | -67                         | 313                      |
| Average   | 2            | -1               | 2                      | 192            | 66                 | 7                    | 1                   | 266                      | -161                        | 106                      |