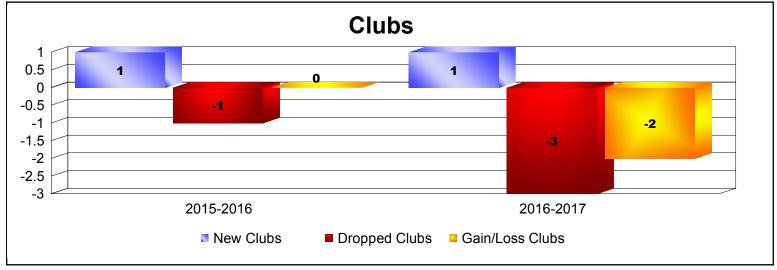

| Year      | New<br>Clubs | Dropped<br>Clubs | Gain/<br>Loss<br>Clubs | New<br>Members | Charter<br>Members | Reinstate<br>Members | Transfer<br>Members | Total<br>Member<br>Added | Total<br>Members<br>Dropped | Gain/<br>Loss<br>Members |
|-----------|--------------|------------------|------------------------|----------------|--------------------|----------------------|---------------------|--------------------------|-----------------------------|--------------------------|
| 2015-2016 | 1            | -1               | 0                      | 3              | 20                 | 1                    | 0                   | 24                       | -6                          | 18                       |
| 2016-2017 | 1            | -3               | -2                     | 1              | 20                 | 0                    | 0                   | 21                       | -54                         | -33                      |
| Average   | 1            | -2               | -1                     | 2              | 20                 | 1                    | 0                   | 23                       | -30                         | -8                       |