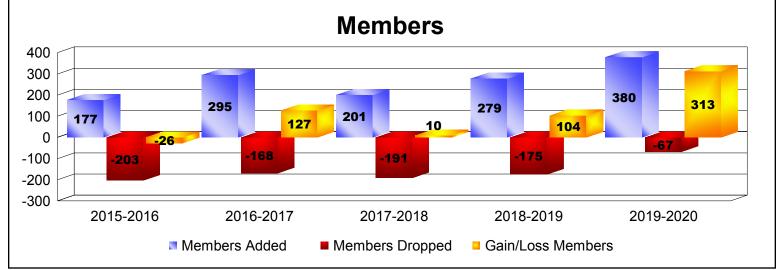

MBR0065 Page 1 of 2 1/6/2020 4:35:09AM

| Year      | New<br>Clubs | Dropped<br>Clubs | Gain/<br>Loss<br>Clubs | New<br>Members | Charter<br>Members | Reinstate<br>Members | Transfer<br>Members | Total<br>Member<br>Added | Total<br>Members<br>Dropped | Gain/<br>Loss<br>Members |
|-----------|--------------|------------------|------------------------|----------------|--------------------|----------------------|---------------------|--------------------------|-----------------------------|--------------------------|
| 2015-2016 | 2            | -1               | 1                      | 124            | 48                 | 3                    | 2                   | 177                      | -203                        | -26                      |
| 2016-2017 | 2            | -1               | 1                      | 240            | 48                 | 7                    | 0                   | 295                      | -168                        | 127                      |
| 2017-2018 | 1            | 0                | 1                      | 162            | 25                 | 13                   | 1                   | 201                      | -191                        | 10                       |
| 2018-2019 | 4            | -2               | 2                      | 180            | 96                 | 3                    | 0                   | 279                      | -175                        | 104                      |
| 2019-2020 | 3            | 0                | 3                      | 256            | 114                | 10                   | 0                   | 380                      | -67                         | 313                      |
| Average   | 2            | -1               | 2                      | 192            | 66                 | 7                    | 1                   | 266                      | -161                        | 106                      |